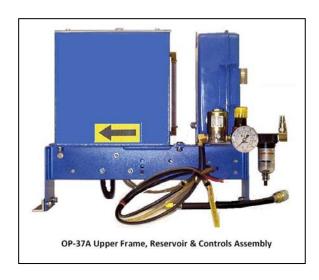

## Model OP-37A

## Drop Finger Conveyor Chain Pin Oiler

- Lubricates chain pins during conveyor operation.
- Positive displacement metering pump provides precise volume control.
- Manual On Automatic Off, Push Button Reset Timer for Lube Cycle Control is standard. This control facilitates initiation of lube cycles after wash-downs are completed (other control options available).
- 5-gallon capacity reservoir.
- Unique chain trip valve is engaged only during a lubrication cycle.
- Compatible with Lubricants
   ISO Viscosity Grade 22 to 220