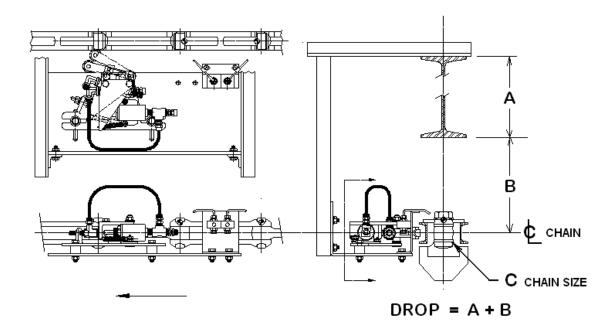

## OP-37A Lower Frame Arrangement and Required Dimensions

WearMaster<sup>®</sup> Lubricants are available for application on Drop Finger Conveyors; please contact OPCO Lubrication Systems to discuss your application requirements.